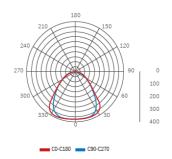

## Diadem





Body:

White painted (RAL 9003) metal sheet

Translucent acrylic layer + Micro- prizma cover

4...cold white 4000K

Wiring:

LED current driver

ND - not dimmable (standard)

DIM - dimmable 1 -10V DC

DALI - dimmable DALI

Version (body shape)

DIADEM..A - square 600x600 mm

DIADEM..C - rectangle 1200x300 mm

Installation way:

DIADEM - insulation class II, for recessed installation into a raster ceiling 600x600mm or 625x625mm. Using accessories the panels can be also installed as surfaced or recessed into gypsum plasterboard.

## **Accessories:**

S/M FRAME – a frame for surface installation R/M FRAME –a frame for recessed installation of US into gypsum plasterboard ceiling







DIADEM



|           | W  | K    | lm   | lm/W |
|-----------|----|------|------|------|
| DIADEM 34 | 34 | 4000 | 4080 | 120  |
| DIADEM 45 | 45 | 4000 | 4500 | 100  |