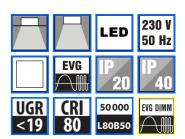

## Diadem

Body:

White painted (RAL 9003) metal sheet

Translucent acrylic layer + Micro- prizma cover

4...cold white 4000K

Wiring:

LED current driver

ND - not dimmable (standard)

DIM - dimmable 1 -10V DC

DALI - dimmable DALI

Version (body shape)

DIADEM..A - square 600x600 mm

DIADEM..C - rectangle 1200x300 mm

Installation way:

DIADEM - insulation class II, for recessed installation into a raster ceiling 600x600mm or 625x625mm. Using accessories the panels can be also installed as surfaced or recessed into gypsum plasterboard.